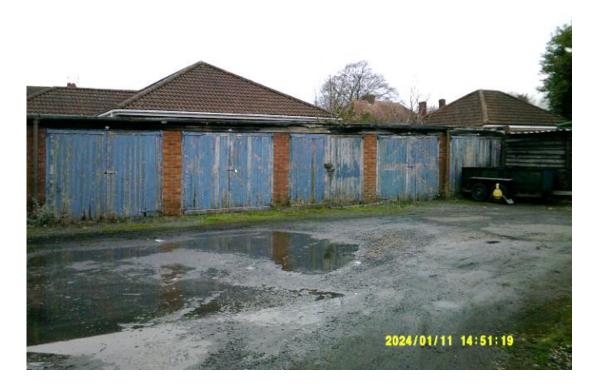

# 23/01401/FUL

Land Rear Of 8 - 14 (evens) Willow Gardens, Bromsgrove, Worcestershire, B61 8QD

Demolition of existing garages and erection of new build dwelling including associated access, landscaping & garage.

**Recommendation: Grant** 

# Site Location Plan





#### Existing and Proposed Site Plan



Existing

Proposed

# Proposed Floor Plan



# Proposed Elevations



Front Elevation



# Proposed Elevations



East Elevation



#### West Elevation towards proposed garden

#### Site Photos



Site Access



View looking west of existing garages

## Site Photos



View looking north towards 3A Willow Road



#### View looking east towards 8 Willow Gardens