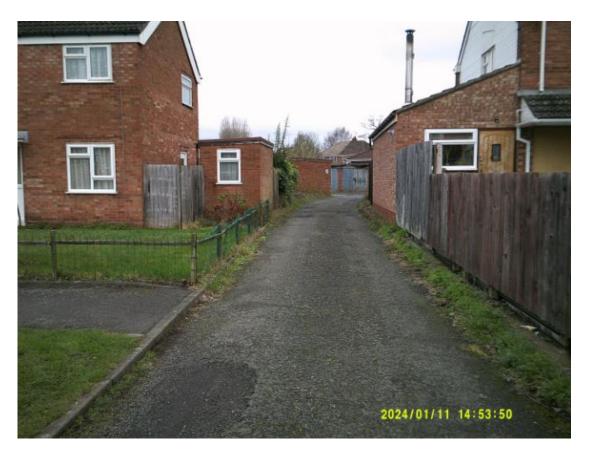

# 23/01401/FUL

Land Rear Of 8 - 14 (evens) Willow Gardens, Bromsgrove, Worcestershire, B61 8QD

Demolition of existing garages and erection of new build dwelling including associated access, landscaping & garage.

**Recommendation: Grant** 

# Site Location Plan





#### Existing and Proposed Site Plan



Existing

Proposed

# Proposed Floor Plan



# Proposed Elevations



Front Elevation



# Proposed Elevations



East Elevation



#### West Elevation towards proposed garden

#### Site Photos



Site Access



View looking west of existing garages

## Site Photos



View looking north towards 3A Willow Road



#### View looking east towards 8 Willow Gardens