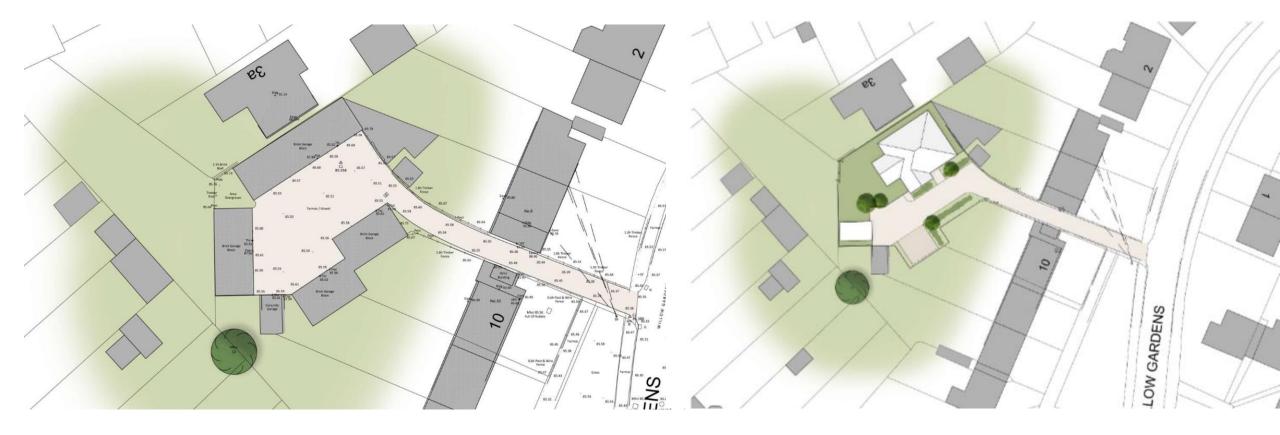

# 23/01401/FUL

Land Rear Of 8 - 14 (evens) Willow Gardens, Bromsgrove, Worcestershire, B61 8QD

Demolition of existing garages and erection of new build dwelling including associated access, landscaping & garage.

**Recommendation: Grant** 

# Site Location Plan





#### Existing and Proposed Site Plan



Existing

Proposed

# Proposed Floor Plan



# Proposed Elevations



Front Elevation



# Proposed Elevations



East Elevation



#### West Elevation towards proposed garden

#### Site Photos



Site Access



View looking west of existing garages

## Site Photos



View looking north towards 3A Willow Road



#### View looking east towards 8 Willow Gardens