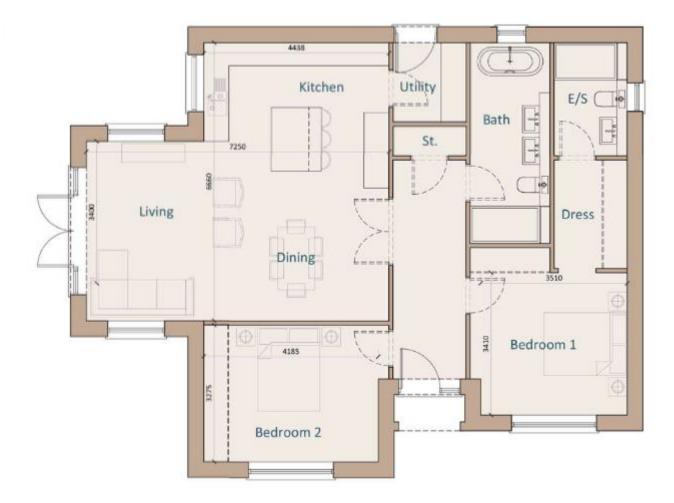

# 23/01401/FUL

Land Rear Of 8 - 14 (evens) Willow Gardens, Bromsgrove, Worcestershire, B61 8QD

Demolition of existing garages and erection of new build dwelling including associated access, landscaping & garage.

**Recommendation: Grant** 

# Site Location Plan





#### Existing and Proposed Site Plan



Existing

Proposed

# Proposed Floor Plan



# Proposed Elevations



Front Elevation



# Proposed Elevations



East Elevation



#### West Elevation towards proposed garden

#### Site Photos



Site Access



View looking west of existing garages

## Site Photos



View looking north towards 3A Willow Road



#### View looking east towards 8 Willow Gardens