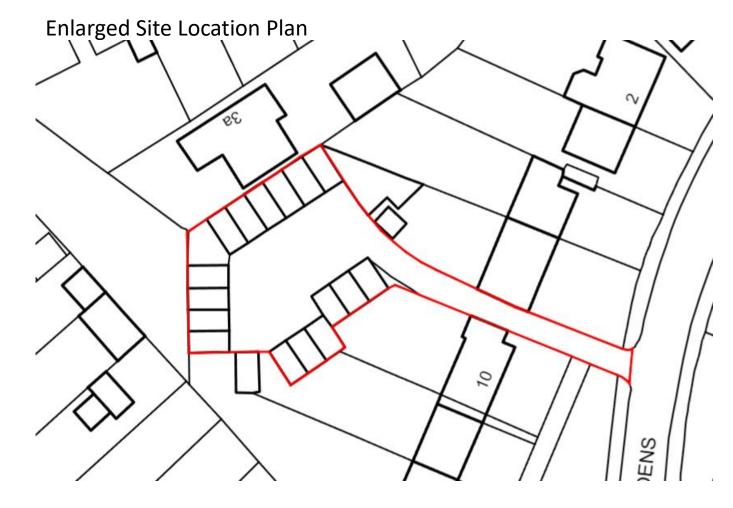

# 23/01401/FUL

Land Rear Of 8 - 14 (evens) Willow Gardens, Bromsgrove, Worcestershire, B61 8QD

Demolition of existing garages and erection of new build dwelling including associated access, landscaping & garage.

**Recommendation: Grant** 

# Site Location Plan





#### Existing and Proposed Site Plan



Existing

Proposed

# Proposed Floor Plan



# Proposed Elevations



Front Elevation



# Proposed Elevations



East Elevation



#### West Elevation towards proposed garden

#### Site Photos



Site Access



View looking west of existing garages

## Site Photos



View looking north towards 3A Willow Road



#### View looking east towards 8 Willow Gardens