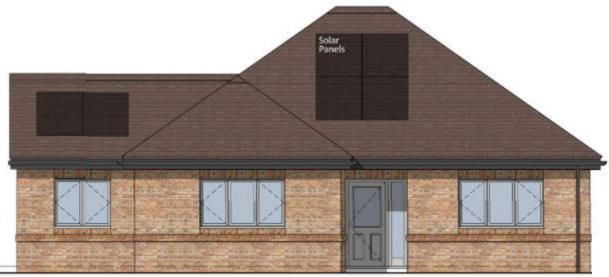

# 23/01401/FUL

Land Rear Of 8 - 14 (evens) Willow Gardens, Bromsgrove, Worcestershire, B61 8QD

Demolition of existing garages and erection of new build dwelling including associated access, landscaping & garage.

**Recommendation: Grant** 

# Site Location Plan





#### Existing and Proposed Site Plan



Existing

Proposed

# Proposed Floor Plan



# Proposed Elevations



Front Elevation



# Proposed Elevations



East Elevation



#### West Elevation towards proposed garden

#### Site Photos



Site Access



View looking west of existing garages

## Site Photos



View looking north towards 3A Willow Road



#### View looking east towards 8 Willow Gardens