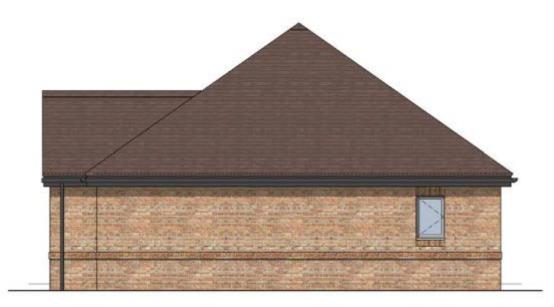

# 23/01401/FUL

Land Rear Of 8 - 14 (evens) Willow Gardens, Bromsgrove, Worcestershire, B61 8QD

Demolition of existing garages and erection of new build dwelling including associated access, landscaping & garage.

**Recommendation: Grant** 

# Site Location Plan





#### Existing and Proposed Site Plan



Existing

Proposed

# Proposed Floor Plan



# Proposed Elevations



Front Elevation



# Proposed Elevations



East Elevation



#### West Elevation towards proposed garden

#### Site Photos



Site Access



View looking west of existing garages

## Site Photos



View looking north towards 3A Willow Road



#### View looking east towards 8 Willow Gardens