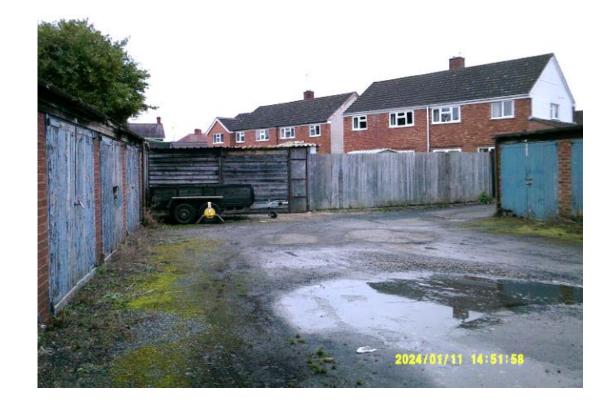

# 23/01401/FUL

Land Rear Of 8 - 14 (evens) Willow Gardens, Bromsgrove, Worcestershire, B61 8QD

Demolition of existing garages and erection of new build dwelling including associated access, landscaping & garage.

**Recommendation: Grant** 

# Site Location Plan





#### Existing and Proposed Site Plan



Existing

Proposed

# Proposed Floor Plan



# Proposed Elevations



Front Elevation



# Proposed Elevations



East Elevation



#### West Elevation towards proposed garden

#### Site Photos



Site Access



View looking west of existing garages

## Site Photos



View looking north towards 3A Willow Road



#### View looking east towards 8 Willow Gardens