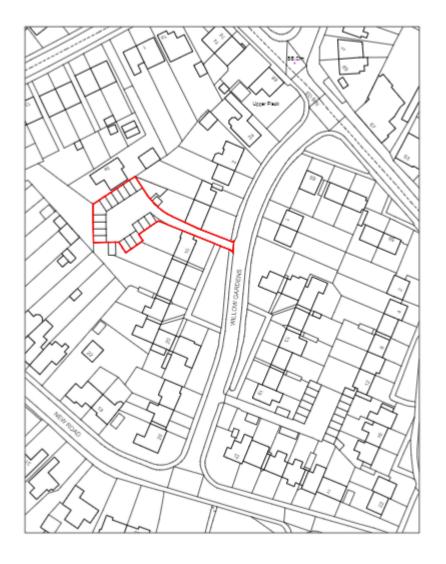

# 23/01401/FUL

Land Rear Of 8 - 14 (evens) Willow Gardens, Bromsgrove, Worcestershire, B61 8QD

Demolition of existing garages and erection of new build dwelling including associated access, landscaping & garage.

**Recommendation: Grant** 

# Site Location Plan





#### Existing and Proposed Site Plan



Existing

Proposed

# Proposed Floor Plan



# Proposed Elevations



Front Elevation



# Proposed Elevations



East Elevation



#### West Elevation towards proposed garden

#### Site Photos



Site Access



View looking west of existing garages

## Site Photos



View looking north towards 3A Willow Road



#### View looking east towards 8 Willow Gardens