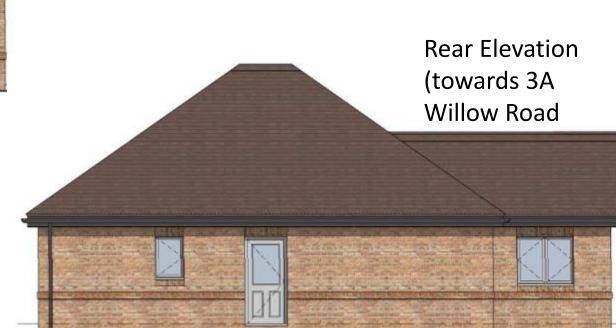

# 23/01401/FUL

Land Rear Of 8 - 14 (evens) Willow Gardens, Bromsgrove, Worcestershire, B61 8QD

Demolition of existing garages and erection of new build dwelling including associated access, landscaping & garage.

**Recommendation: Grant** 

# Site Location Plan





#### Existing and Proposed Site Plan



Existing

Proposed

# Proposed Floor Plan



# Proposed Elevations



Front Elevation



# Proposed Elevations



East Elevation



#### West Elevation towards proposed garden

#### Site Photos



Site Access



View looking west of existing garages

## Site Photos



View looking north towards 3A Willow Road



#### View looking east towards 8 Willow Gardens