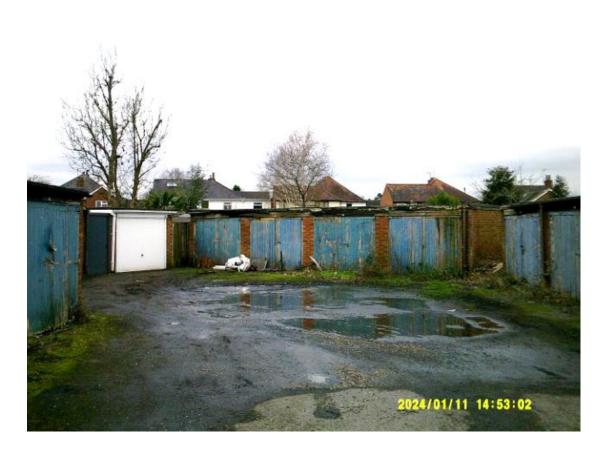

# 23/01401/FUL

Land Rear Of 8 - 14 (evens) Willow Gardens, Bromsgrove, Worcestershire, B61 8QD

Demolition of existing garages and erection of new build dwelling including associated access, landscaping & garage.

**Recommendation: Grant** 

# Site Location Plan





#### Existing and Proposed Site Plan



Existing

Proposed

# Proposed Floor Plan



# Proposed Elevations



Front Elevation



# Proposed Elevations



East Elevation



#### West Elevation towards proposed garden

#### Site Photos



Site Access



View looking west of existing garages

## Site Photos



View looking north towards 3A Willow Road



#### View looking east towards 8 Willow Gardens