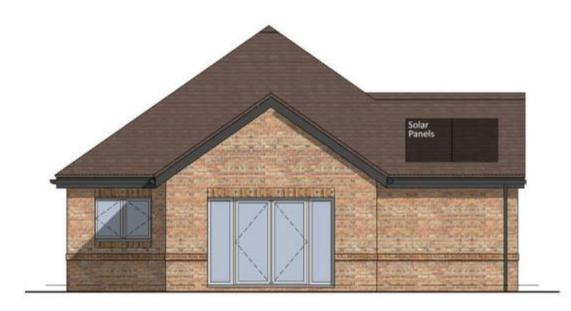

# 23/01401/FUL

Land Rear Of 8 - 14 (evens) Willow Gardens, Bromsgrove, Worcestershire, B61 8QD

Demolition of existing garages and erection of new build dwelling including associated access, landscaping & garage.

**Recommendation: Grant** 

# Site Location Plan





#### Existing and Proposed Site Plan



Existing

Proposed

# Proposed Floor Plan



# Proposed Elevations



Front Elevation



# Proposed Elevations



East Elevation



#### West Elevation towards proposed garden

#### Site Photos



Site Access



View looking west of existing garages

## Site Photos



View looking north towards 3A Willow Road



#### View looking east towards 8 Willow Gardens